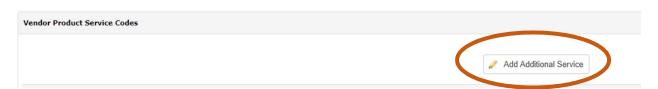

4. To be alerted for opportunities, select the "Add Additional Service" under the Vendor Product Service Code section immediately following the MWoB Details section.

**4a. From the drop down, select the service that most closely fits.** These services are directly tied to the NAICS code you used when you registered your company, so use <a href="https://www.NAICS.com">www.NAICS.com</a> to select the appropriate code. WTA's Product Service Codes are the main industry title and reference the first 2 numbers of a NAICS code. *For example*, if your firm is an Architectural firm and your NAICS code is 541310, you would select Product Service Code "54 - Professional, Scientific & Technical Services".