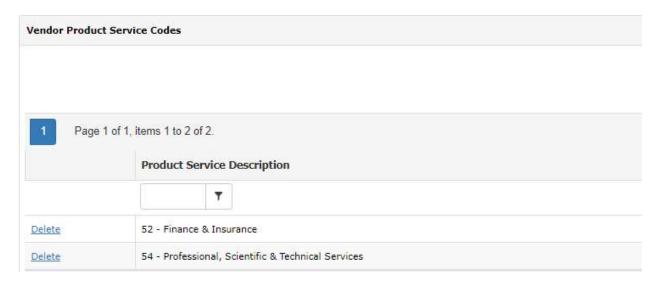

#### 4b. Click "Submit"

**4c. You'll see the list of service codes assigned to your company.** If you need to delete one, you can select the "Delete" link next to the incorrect code.

**4d.** Check your email! Make sure that <u>alerts@cobblestone.software</u> is added to your safe senders list. When WTA has an opportunity that matches a product service code, you'll automatically get an email giving you the basic information, as well as a way to check out the entire solicitation request.