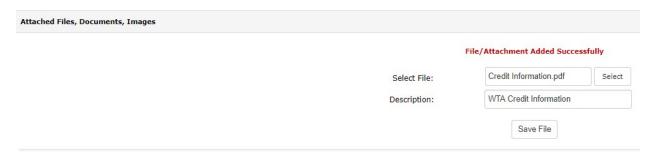

5. If you need to add an insurance certificate, W9, or other document, you can do so in the "Attached Files, Documents, Images" section. You can either click the "Select" button to browse your computer, or you can drag and drop the file.

6. Once you have loaded your file/attachment, it will be displayed with a hyperlink allowing you to view the file.

Want to submit a response to a solicitation?
Check out RESPONDING to a Solicitation!