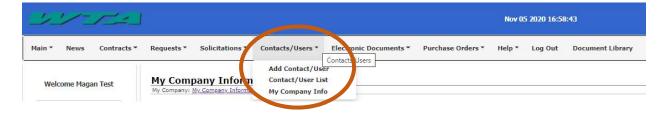

2. Select the "Contacts/Users" drop down menu and pick "My Company Info".

**3.** To edit anything on your company page, select the pencil icon. If there is no pencil, you cannot edit that field. Contact <a href="mailto:procurement@ridewta.com">procurement@ridewta.com</a> with questions.