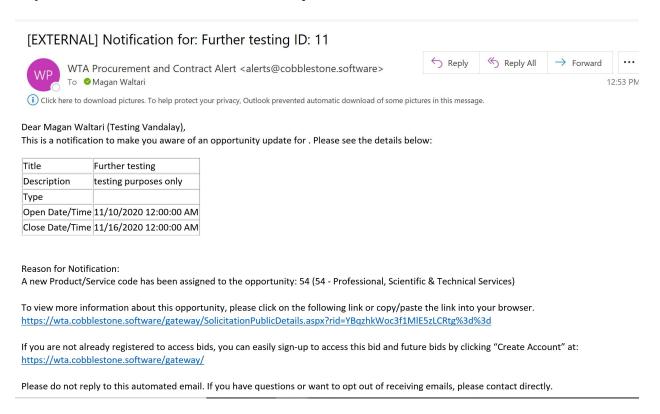

#### 4b. Click "Submit"

**4c. You'll see the list of service codes assigned to your company.** If you need to delete one, you can select the "Delete" link next to the incorrect code.

**4d.** Check your email! Make sure that <u>alerts@cobblestone.software</u> is added to your safe senders list. When WTA has an opportunity that matches a product service code, you'll automatically get an email giving you the basic information, as well as a way to check out the entire solicitation request.