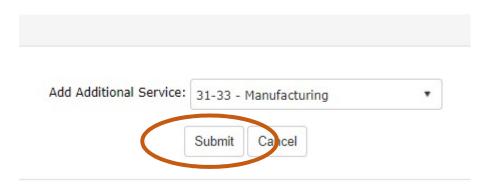

4. To be alerted for opportunities, select the "Add Additional Service" under the Vendor Product Service Code section immediately following the MWoB Details section.

**4a. From the drop down, select the service that most closely fits.** These services are directly tied to the NAICS code you used when you registered your company, so use <a href="https://www.NAICS.com">www.NAICS.com</a> to select the appropriate code. WTA's Product Service Codes are the main industry title and reference the first 2 numbers of a NAICS code. *For example*, if your firm is an Architectural firm and your NAICS code is 541310, you would select Product Service Code "54 - Professional, Scientific & Technical Services".

#### 4b. Click "Submit"

**4c. You'll see the list of service codes assigned to your company.** If you need to delete one, you can select the "Delete" link next to the incorrect code.

**4d.** Check your email! Make sure that <u>alerts@cobblestone.software</u> is added to your safe senders list. When WTA has an opportunity that matches a product service code, you'll automatically get an email giving you the basic information, as well as a way to check out the entire solicitation request.